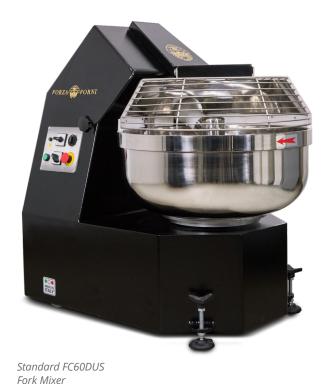

### THE PREFERRED DOUGH MIXER

The Fork Mixer is a twin speed, mid-high hydration dough mixer made in Italy. The fork mixing process folds the dough over itself, which reduces heat friction while promoting maximum homogeneity. The result is a more flavorful, quality dough that is ready for a perfect leavening.

The Fork Mixer is housed in a stainless steel frame construction and painted in a durable black powdercoat.

It features a high quality food-safe stainless steel bowl, grill cover, tool-holder shaft, and fork mixing implement.

The motors drive a trapezoidal belt chain drive system with ball bearings for quiet, low maintenance performance.

The machine is placed on casters for easy mobility and features two adjustable feet to firmly lock the body in the desired position.

The easy to use control panel features two mixing speeds, low and high, which can be alternated between before or during the mixing process.

The Forza Forni Fork Mixer is an approved method for dough mixing by the Associazione Verace Pizza Napoletana and the Associazione Pizzaiuoli Napoletani (Neapolitan Association of Pizza Makers)